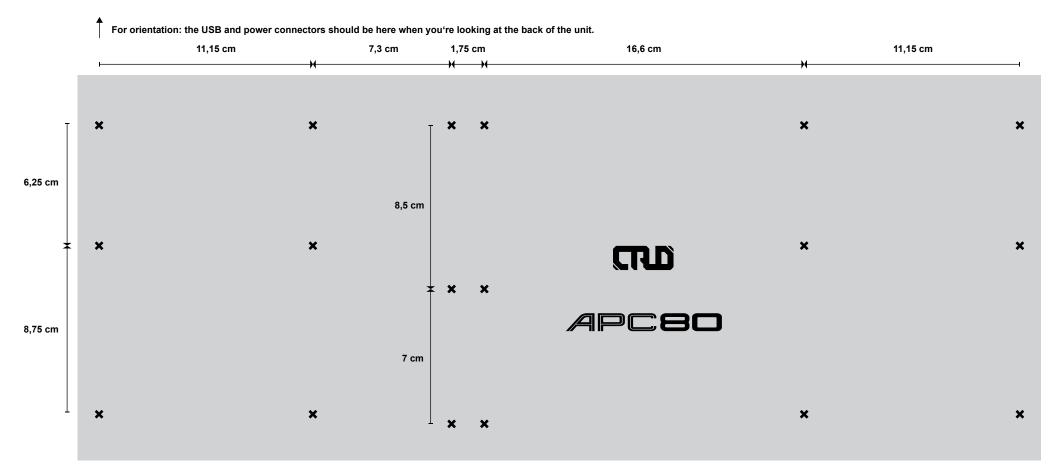

roduced in<br>Live 8.1.4, it is possible to use mul- | Drop me a line if you need help!                                             | As to the measurements, I did my<br>best but they're probably not 100%<br>accurate, so if you want to play | f you ever need some music equip-<br>ment, don't hesitate going there to               |
| If you like this, please share with your friends!                          | tiple APCs as if they were one unit<br>- with a single clip matrix spanning                                  | <b>ray // controlled demolition</b><br>www.ctrld.biz                         | it safe, take them yourself after assembling the unit.                                                     | get the best service you can think of.                                                 |